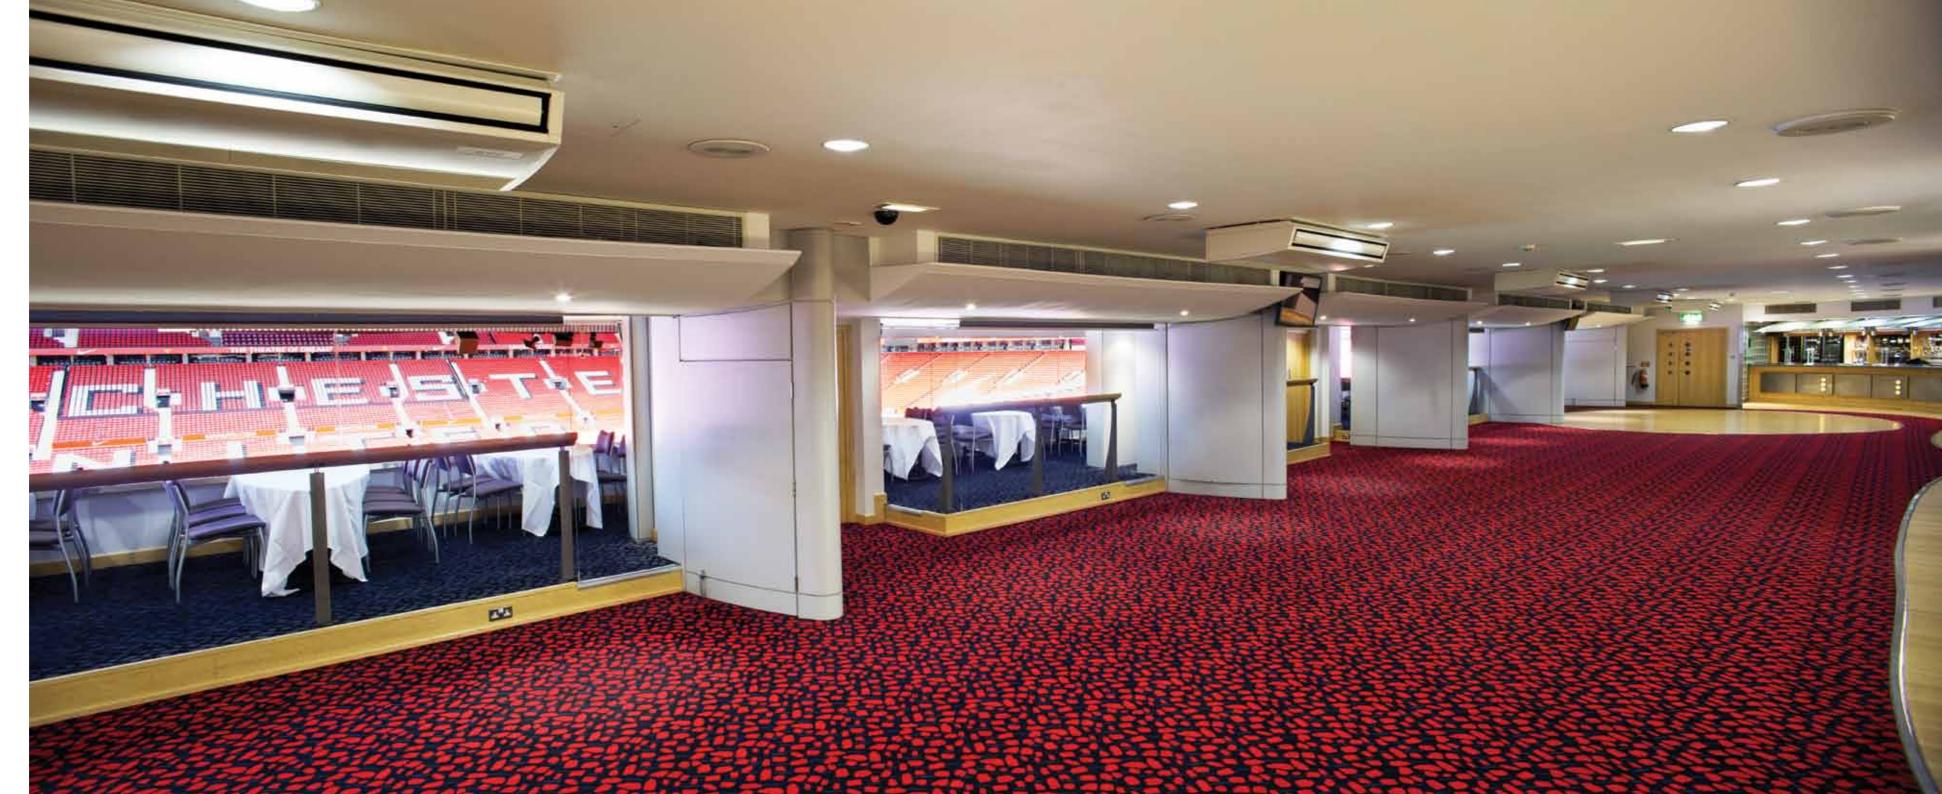

## Manchester Suite

If it's great spectacle and scale you're after, our Manchester Suite is one of the largest purpose-built facilities in the North West, with 1300m² of space. It is often used for high-profile events and is ideal for AGMs, conferences, large seminars, exhibitions and banquets. Partitions add real flexibility to the space, allowing you to divide the room into two and allowing you to run complementary activities alongside each other. Five built in bars make entertaining effortless.

## Trafford Suite

The centre circle is literally where greatness on the pitch begins, so a bird's eye view of this part of the pitch is very impressive for your guests. For true wow factor it's hard to beat. A huge stretch of windows open up the room, creating an airy space that's ideal for presentations, dinners, wedding receptions and other glamorous occasions. For conferences and other corporate functions, it makes an inspirational space to really get your delegates thinking.