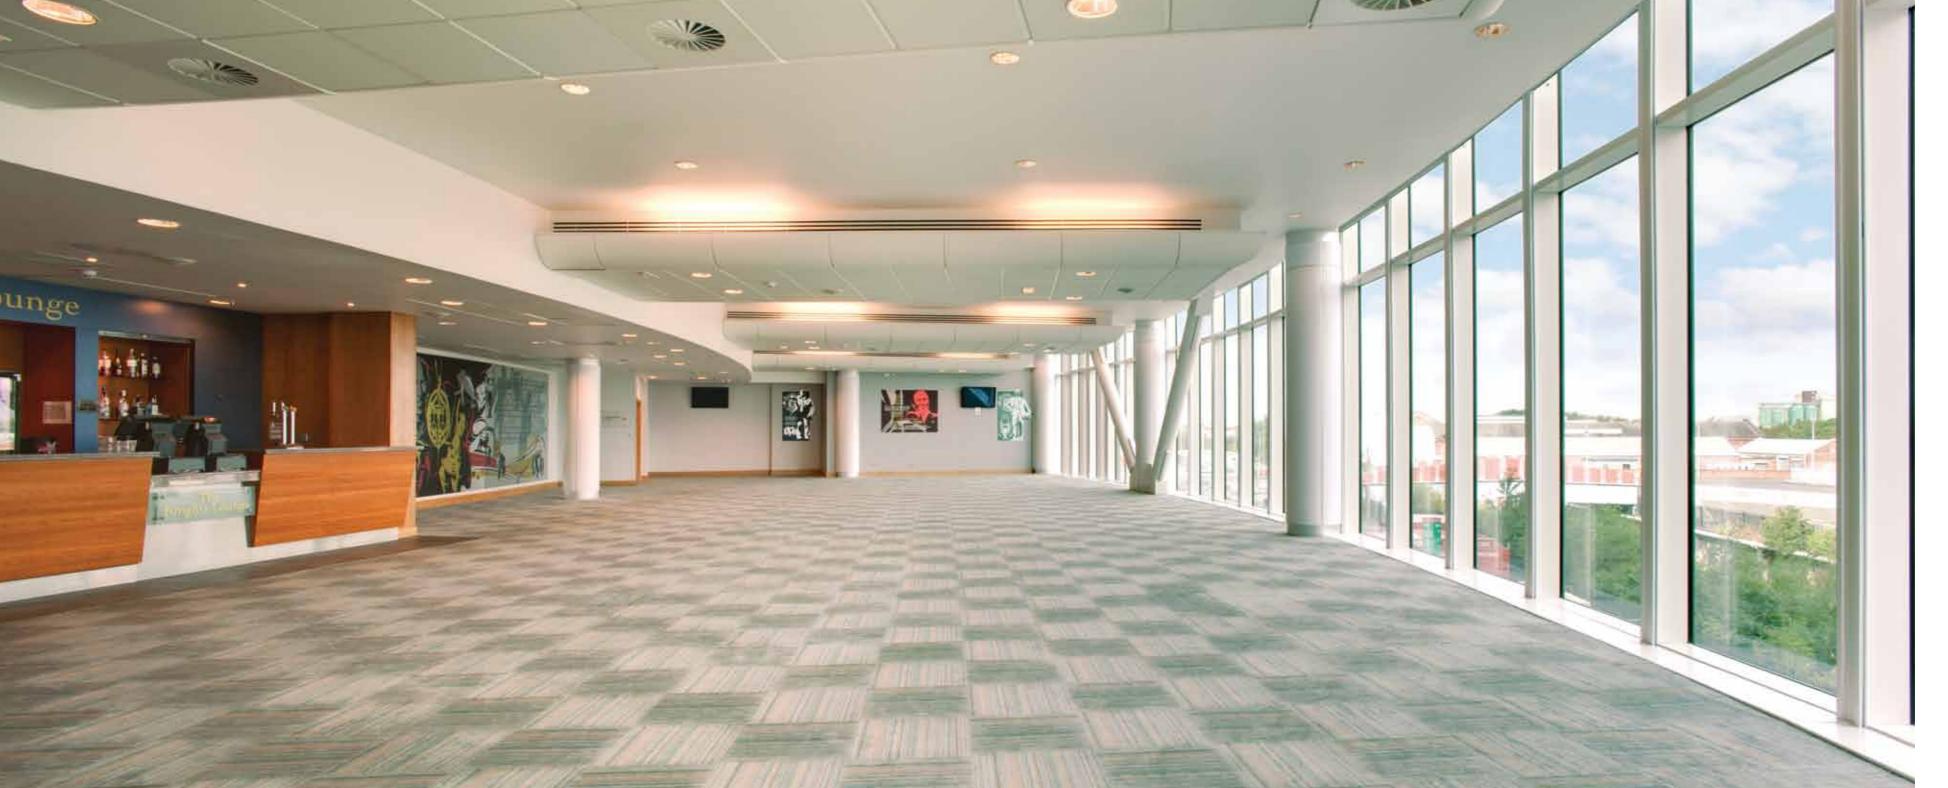

## Manchester Suite

If it's great spectacle and scale you're after, our Manchester Suite is one of the largest purpose-built facilities in the North West, with 1300m² of space. It is often used for high-profile events and is ideal for AGMs, conferences, large seminars, exhibitions and banquets. Partitions add real flexibility to the space, allowing you to divide the room into two and allowing you to run complementary activities alongside each other. Five built in bars make entertaining effortless.