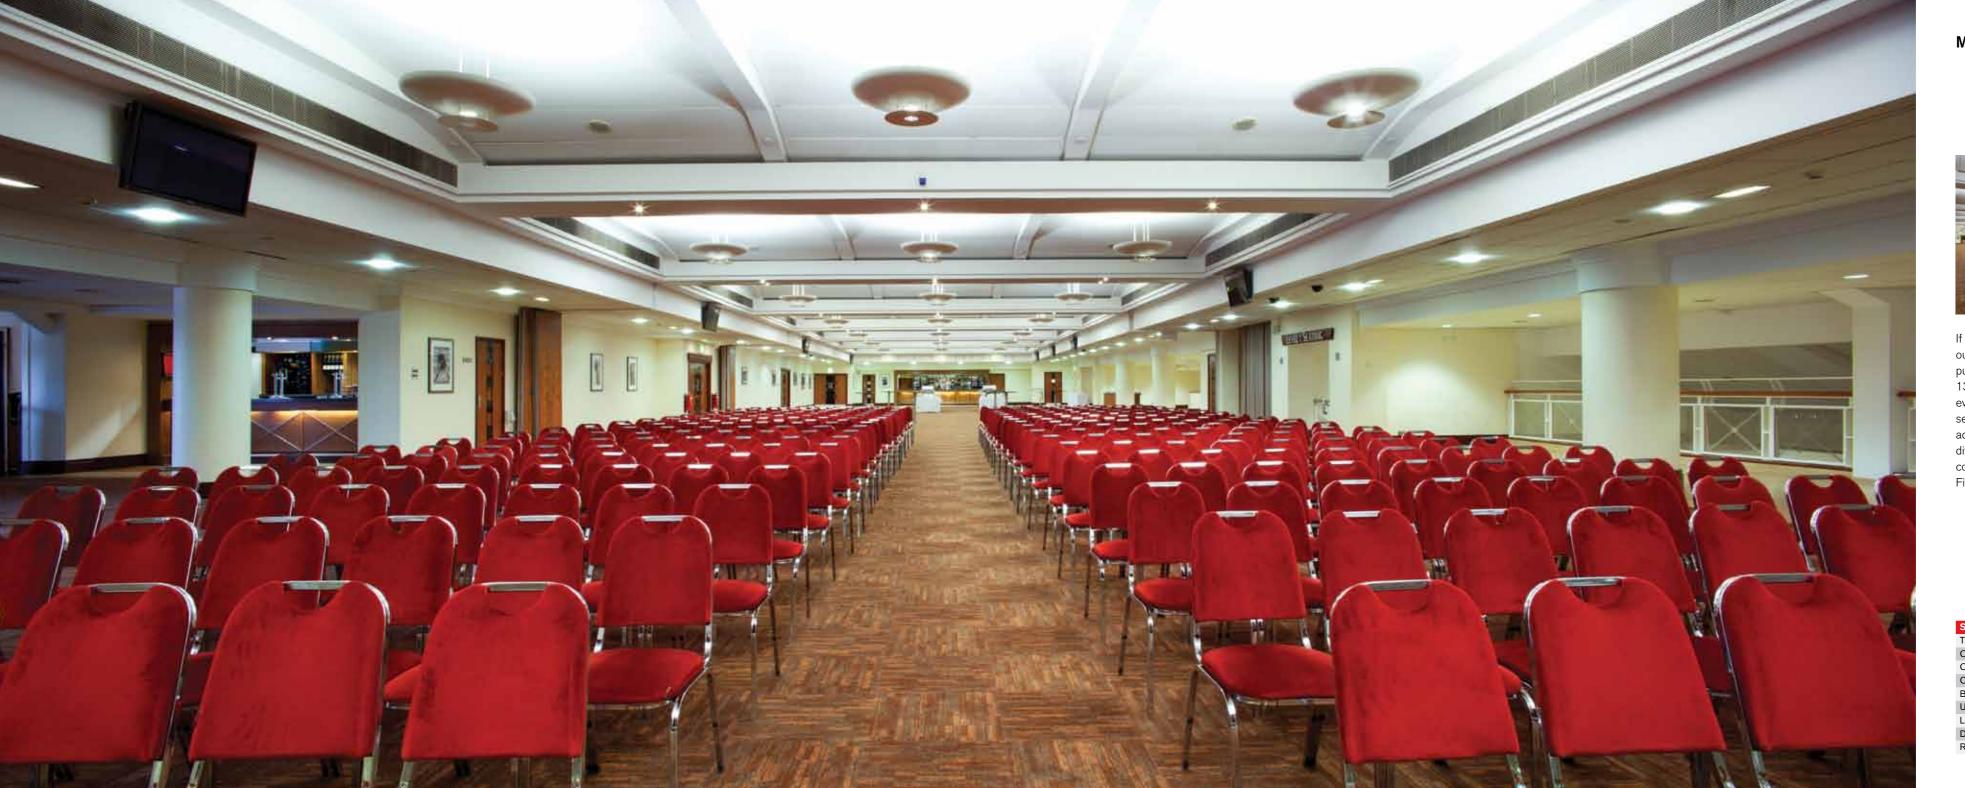

## Manchester Suite

If it's great spectacle and scale you're after, our Manchester Suite is one of the largest purpose-built facilities in the North West, with 1300m² of space. It is often used for high-profile events and is ideal for AGMs, conferences, large seminars, exhibitions and banquets. Partitions add real flexibility to the space, allowing you to divide the room into two and allowing you to run complementary activities alongside each other. Five built in bars make entertaining effortless.