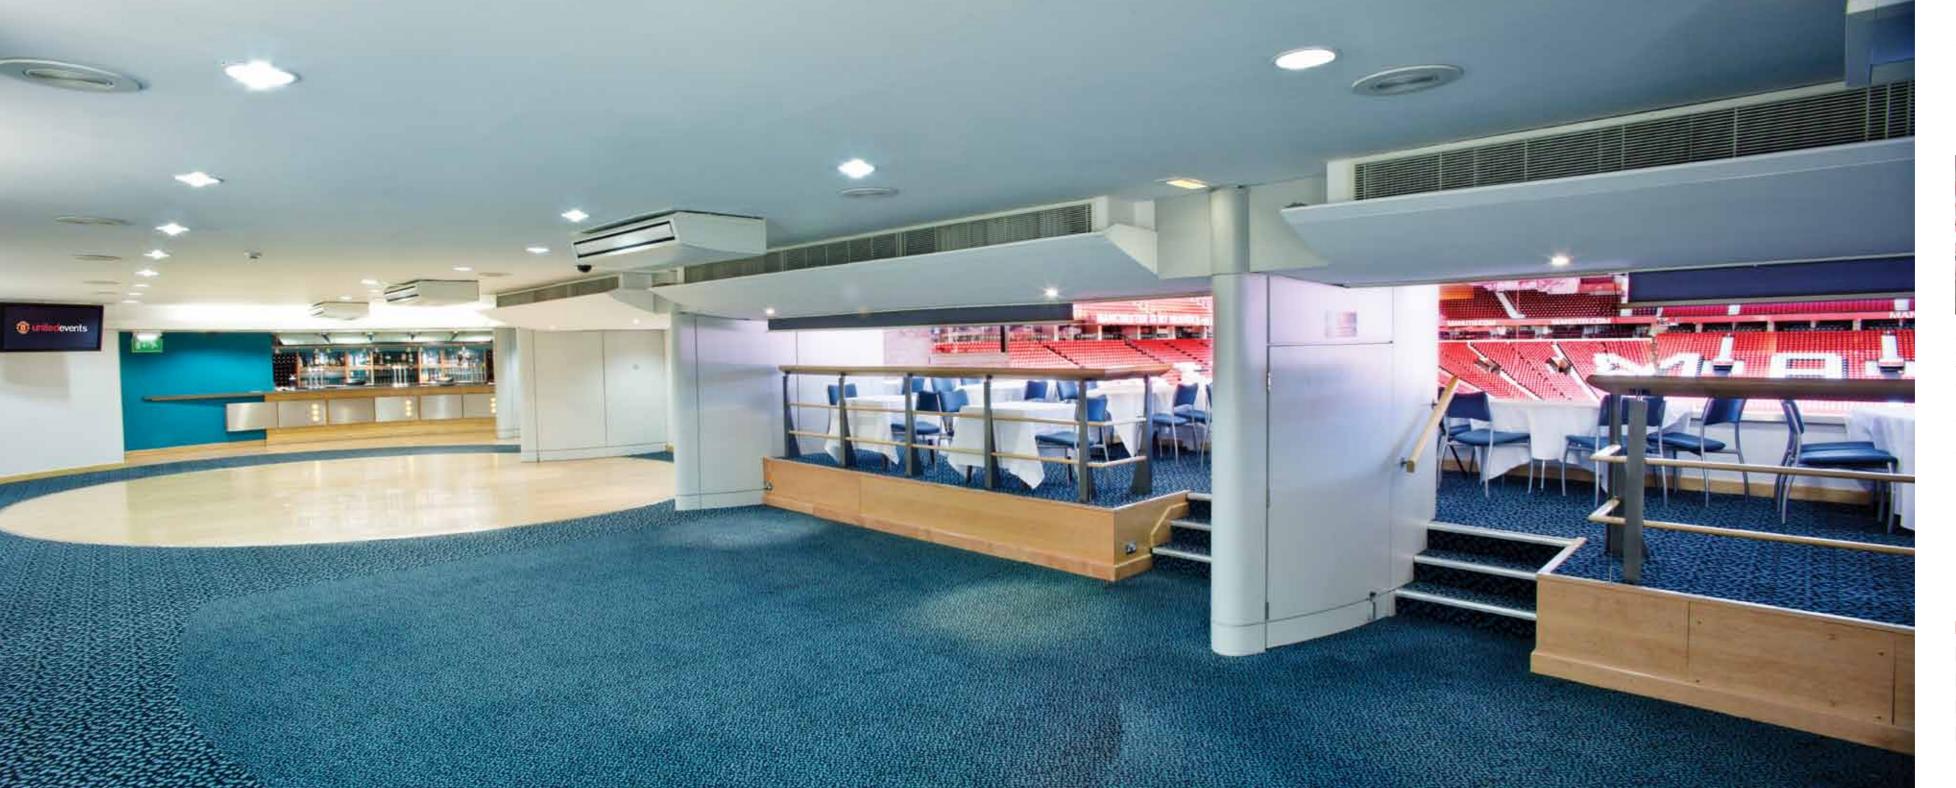

## Europa Suite

The split-level Europa can be divided into four soundproof rooms, making it ideal if flexibility and concentration are needed. Three syndicate rooms can hold up to 30 people each in theatre style. An in-built dance floor makes entertaining hassle-free in this striking space. A separate bar area just off the main room offers flexible relaxation space and inspiration in the form of quotes from the legendary former Manager, Sir Matt Busby.

## Manchester Suite

If it's great spectacle and scale you're after, our Manchester Suite is one of the largest purpose-built facilities in the North West, with 1300m² of space. It is often used for high-profile events and is ideal for AGMs, conferences, large seminars, exhibitions and banquets. Partitions add real flexibility to the space, allowing you to divide the room into two and allowing you to run complementary activities alongside each other. Five built in bars make entertaining effortless.