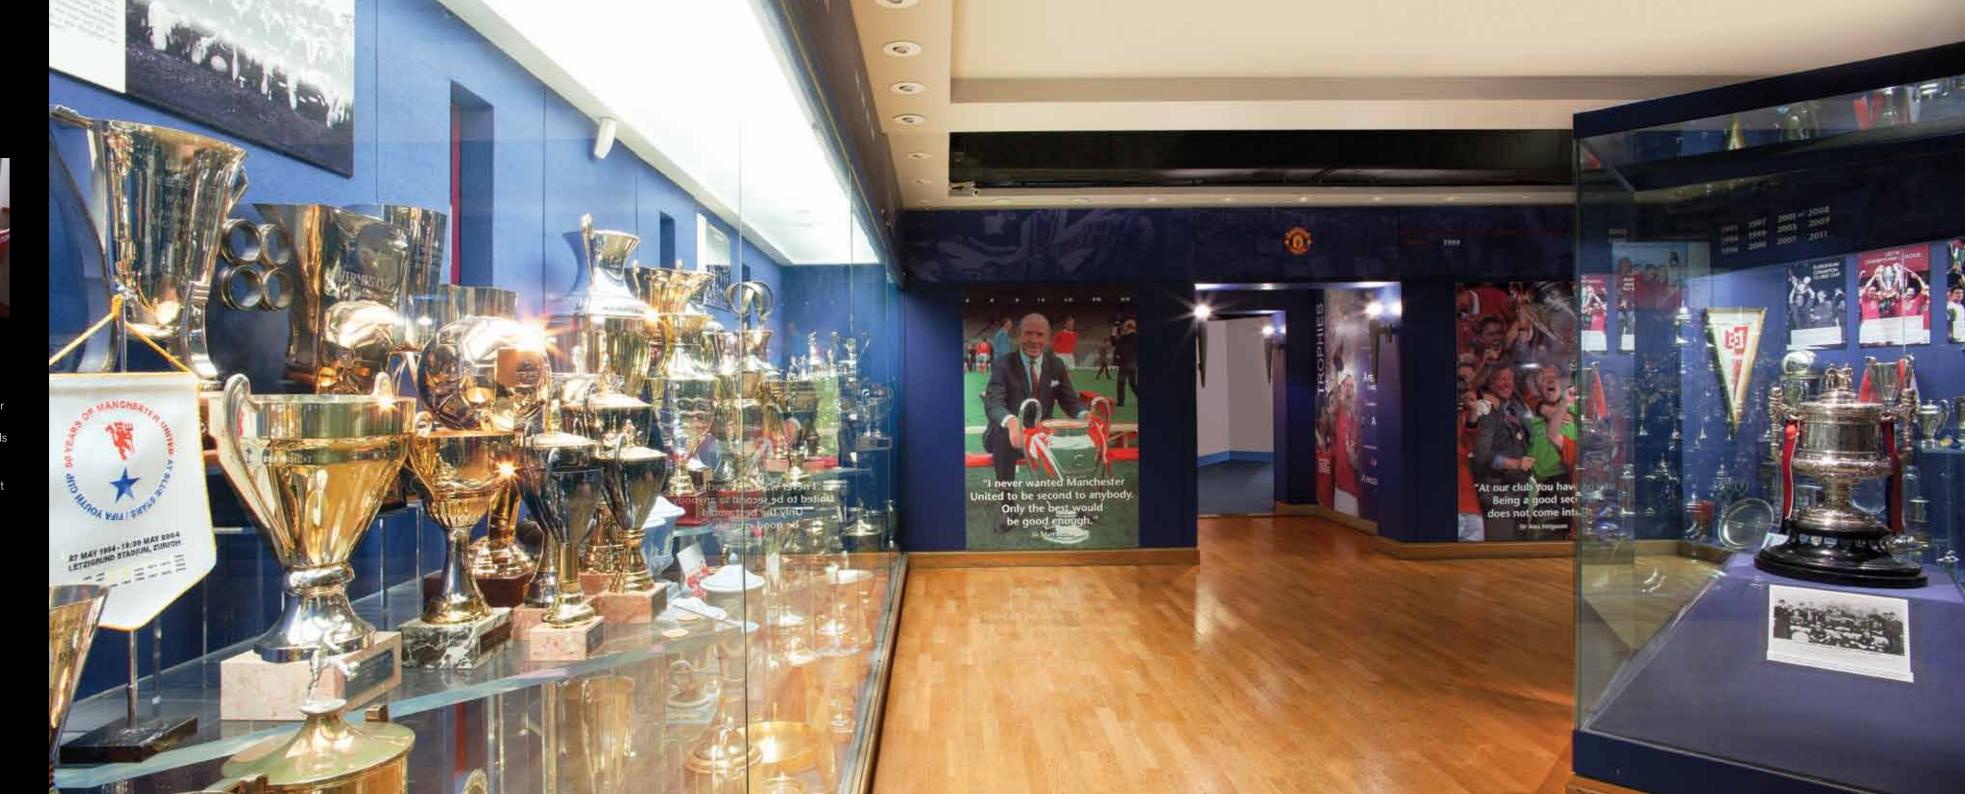

Greatness begins...
In extra touches

Why restrict your guests to a room, when there are so many areas where the greatness of the venue could add shine to their day? Our museum has won awards for its displays and the sight of all the silverware that this great club has won over the years is impressive. It's possible to dress your room with some of these club trophies, which adds undeniable grandeur to your event. You might even like to book some ex-player guest speakers for your event, to share with your delegates how it feels to be a part of a world-class team.