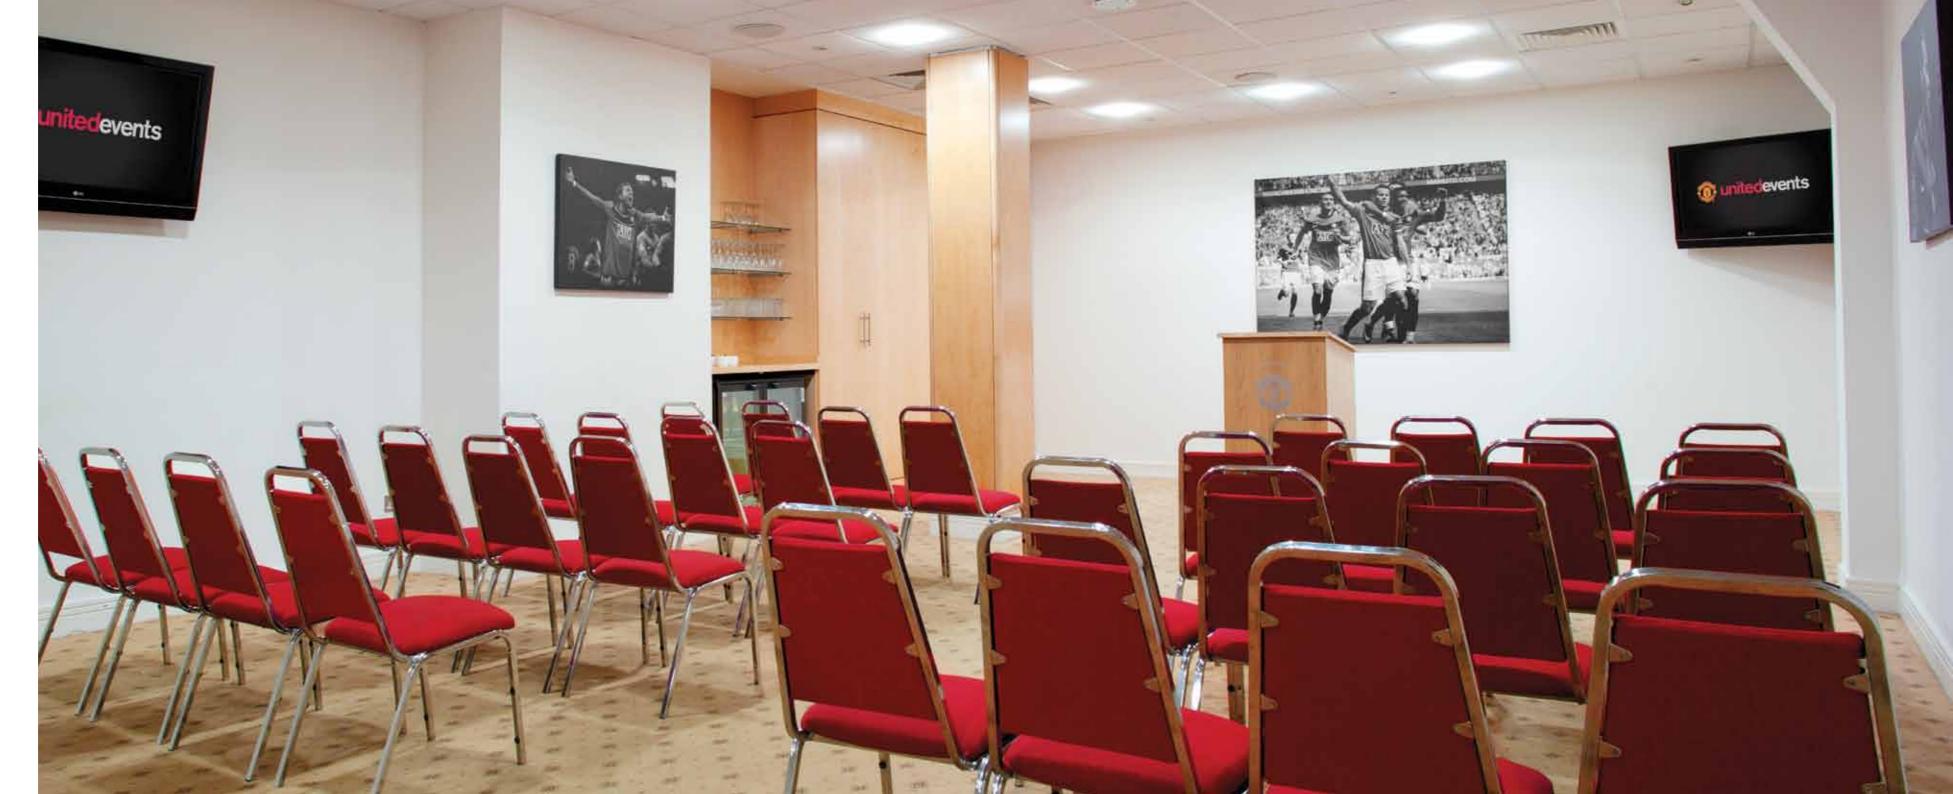

## **Old Boardroom**

You can feel the weight of achievement as you open the door to this room. Here, where the club's history has been planned, debated and made, the boardroom has enormous appeal. Black and white photographs of former players, adorn the walls, watching over your event. Let that greatness and success rub off on your delegates in this inspirational room.