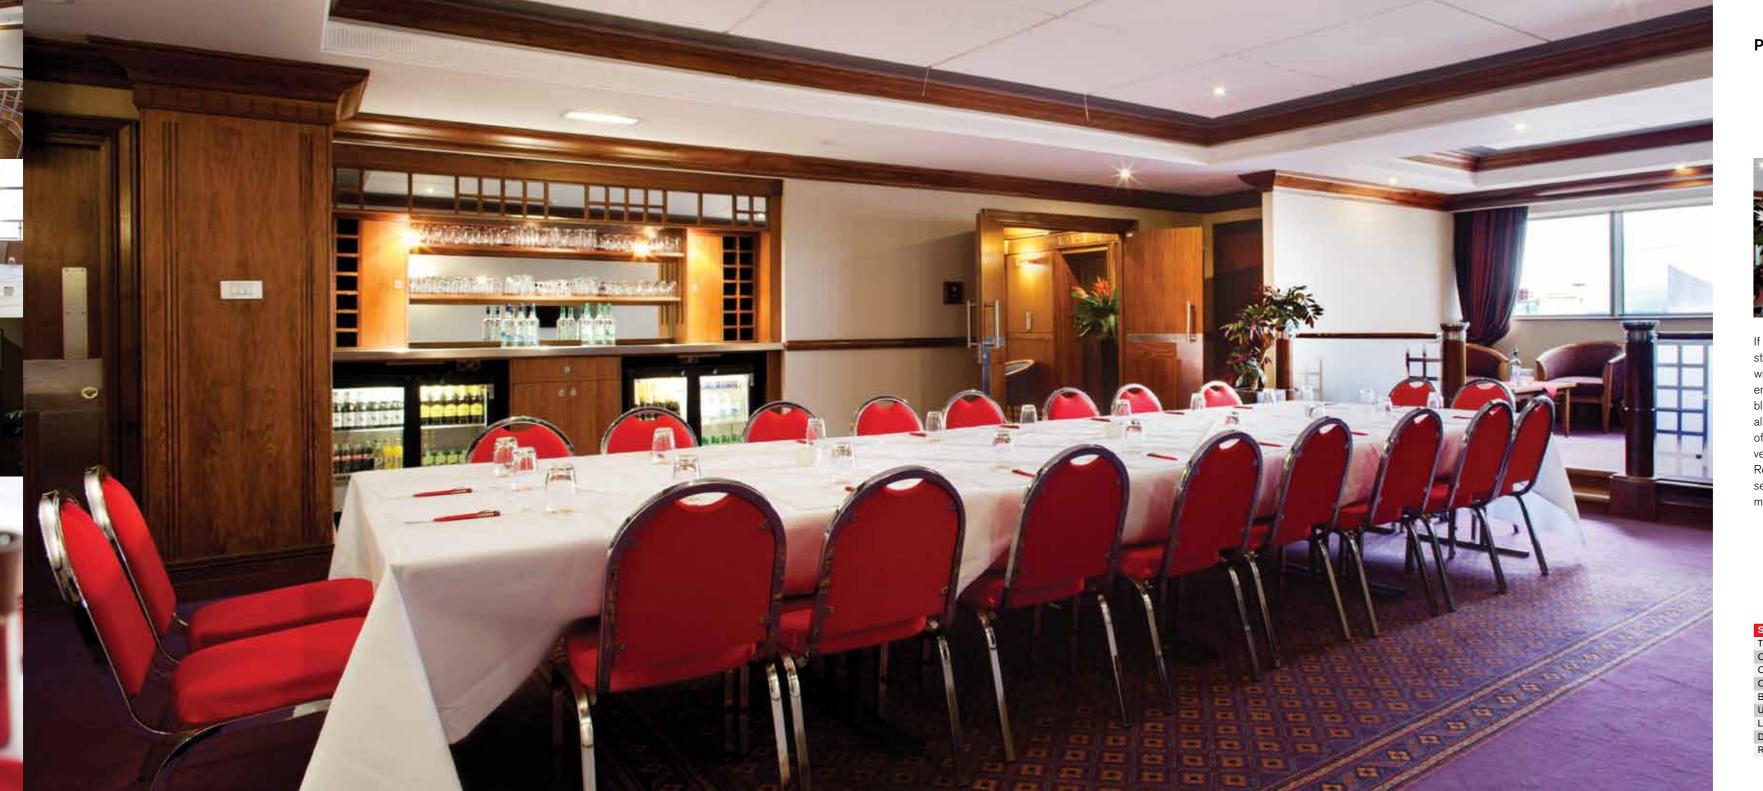

## Europa Suite

The split-level Europa can be divided into four soundproof rooms, making it ideal if flexibility and concentration are needed. Three syndicate rooms can hold up to 30 people each in theatre style. An in-built dance floor makes entertaining hassle-free in this striking space. A separate bar area just off the main room offers flexible relaxation space and inspiration in the form of quotes from the legendary former Manager, Sir Matt Busby.