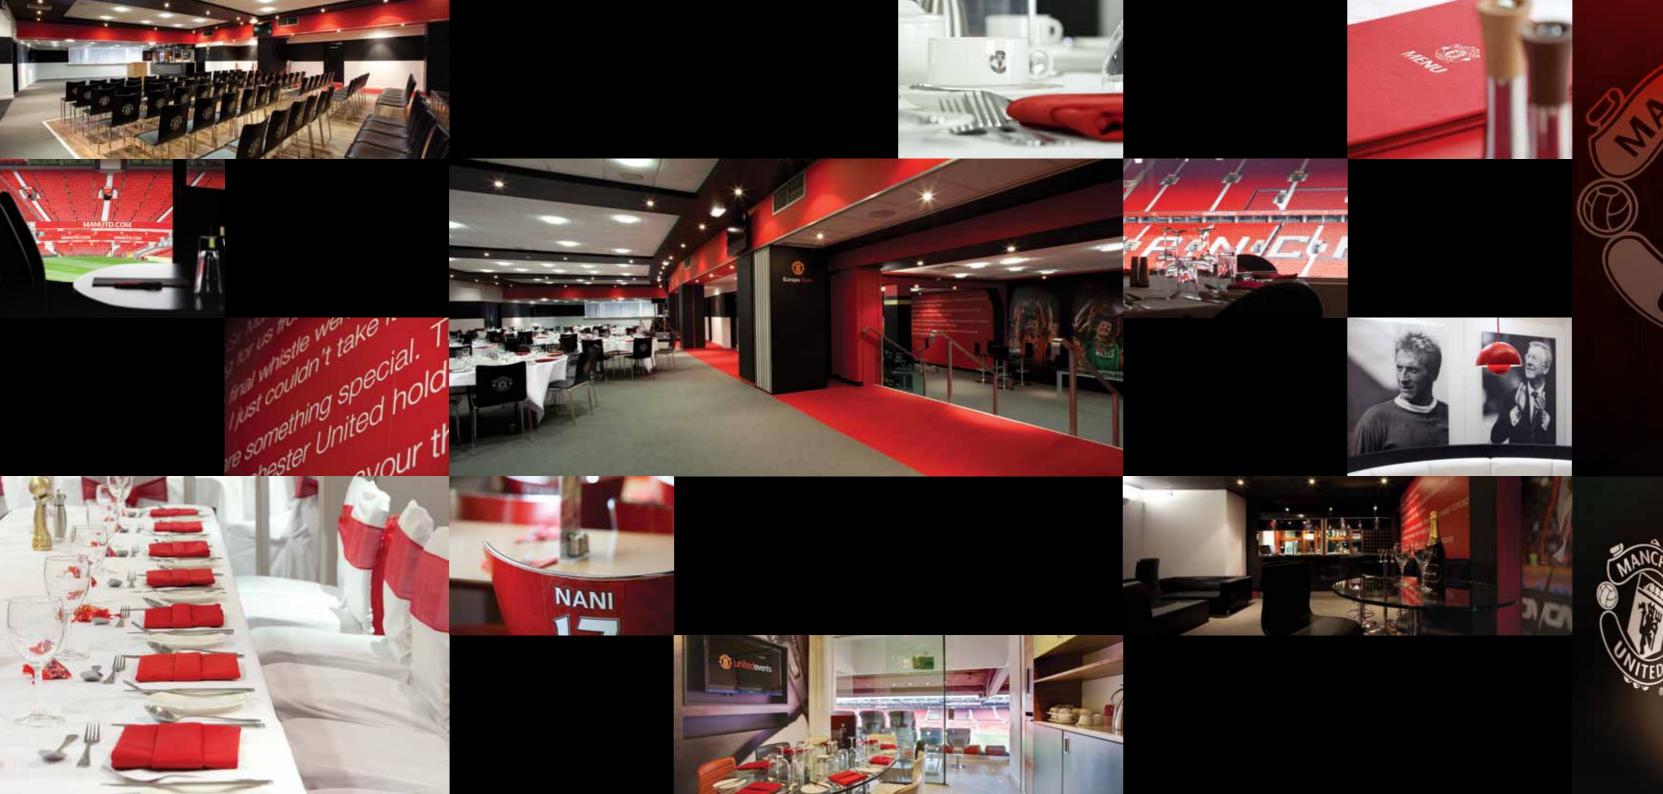

At Manchester United greatness is everywhere you look. It's in the inspiring views of the world famous pitch. It lines the walls of the 24 large suites and the 155 more intimate syndicate rooms. It's in the atmosphere. It rubs off on anyone who steps on to this hallowed ground. If you'd like to capture your own piece of greatness for your event or conference, it's easily done. Let the greatness begin.

## Europa Suite

The split-level Europa can be divided into four soundproof rooms, making it ideal if flexibility and concentration are needed. Three syndicate rooms can hold up to 30 people each in theatre style. An in-built dance floor makes entertaining hassle-free in this striking space. A separate bar area just off the main room offers flexible relaxation space and inspiration in the form of quotes from the legendary former Manager, Sir Matt Busby.

Greatness begins...
In extra touches

Why restrict your guests to a room, when there are so many areas where the greatness of the venue could add shine to their day? Our museum has won awards for its displays and the sight of all the silverware that this great club has won over the years is impressive. It's possible to dress your room with some of these club trophies, which adds undeniable grandeur to your event. You might even like to book some ex-player guest speakers for your event, to share with your delegates how it feels to be a part of a world-class team.

Greatness begins...
With great taste

Our rosette standard chefs create fabulous cuisine whether your event is large or small. We offer a selection of carefully crafted set menus to choose from, or we're happy to work with you to create something individually tailored to your event.