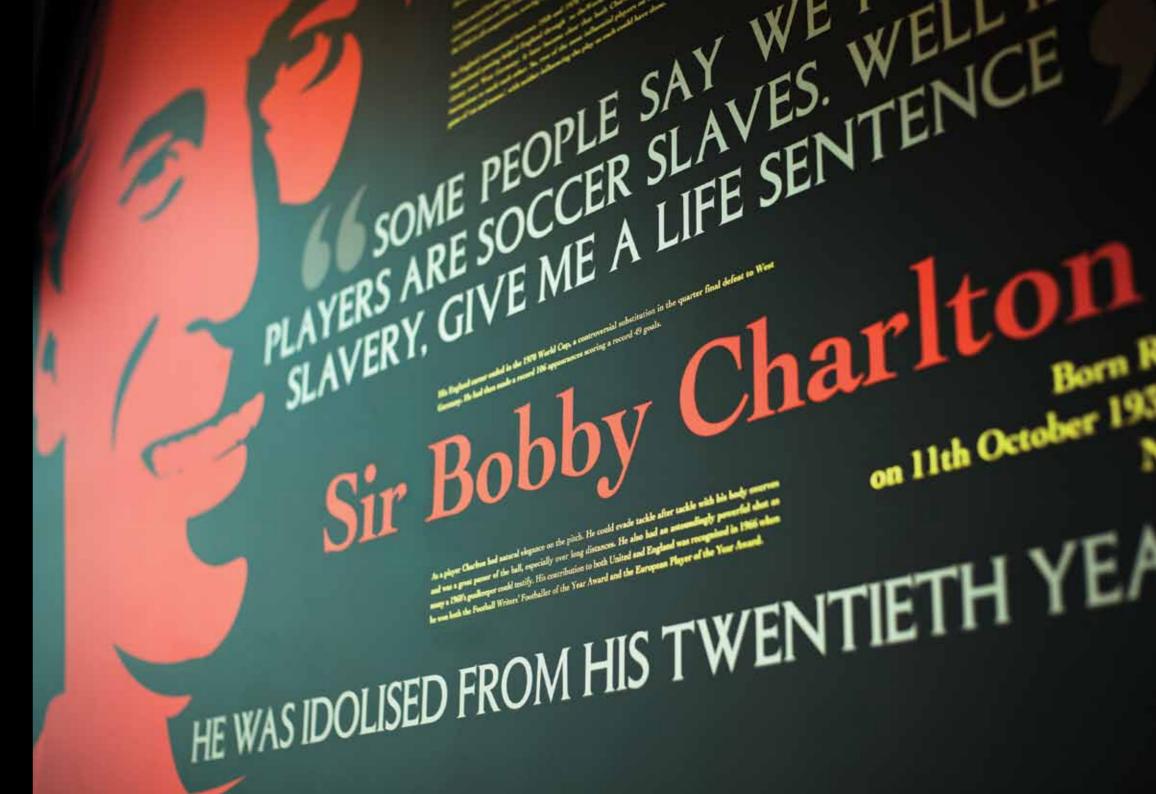

Greatness begins...
In extra touches

Why restrict your guests to a room, when there are so many areas where the greatness of the venue could add shine to their day? Our museum has won awards for its displays and the sight of all the silverware that this great club has won over the years is impressive. It's possible to dress your room with some of these club trophies, which adds undeniable grandeur to your event. You might even like to book some ex-player guest speakers for your event, to share with your delegates how it feels to be a part of a world-class team.