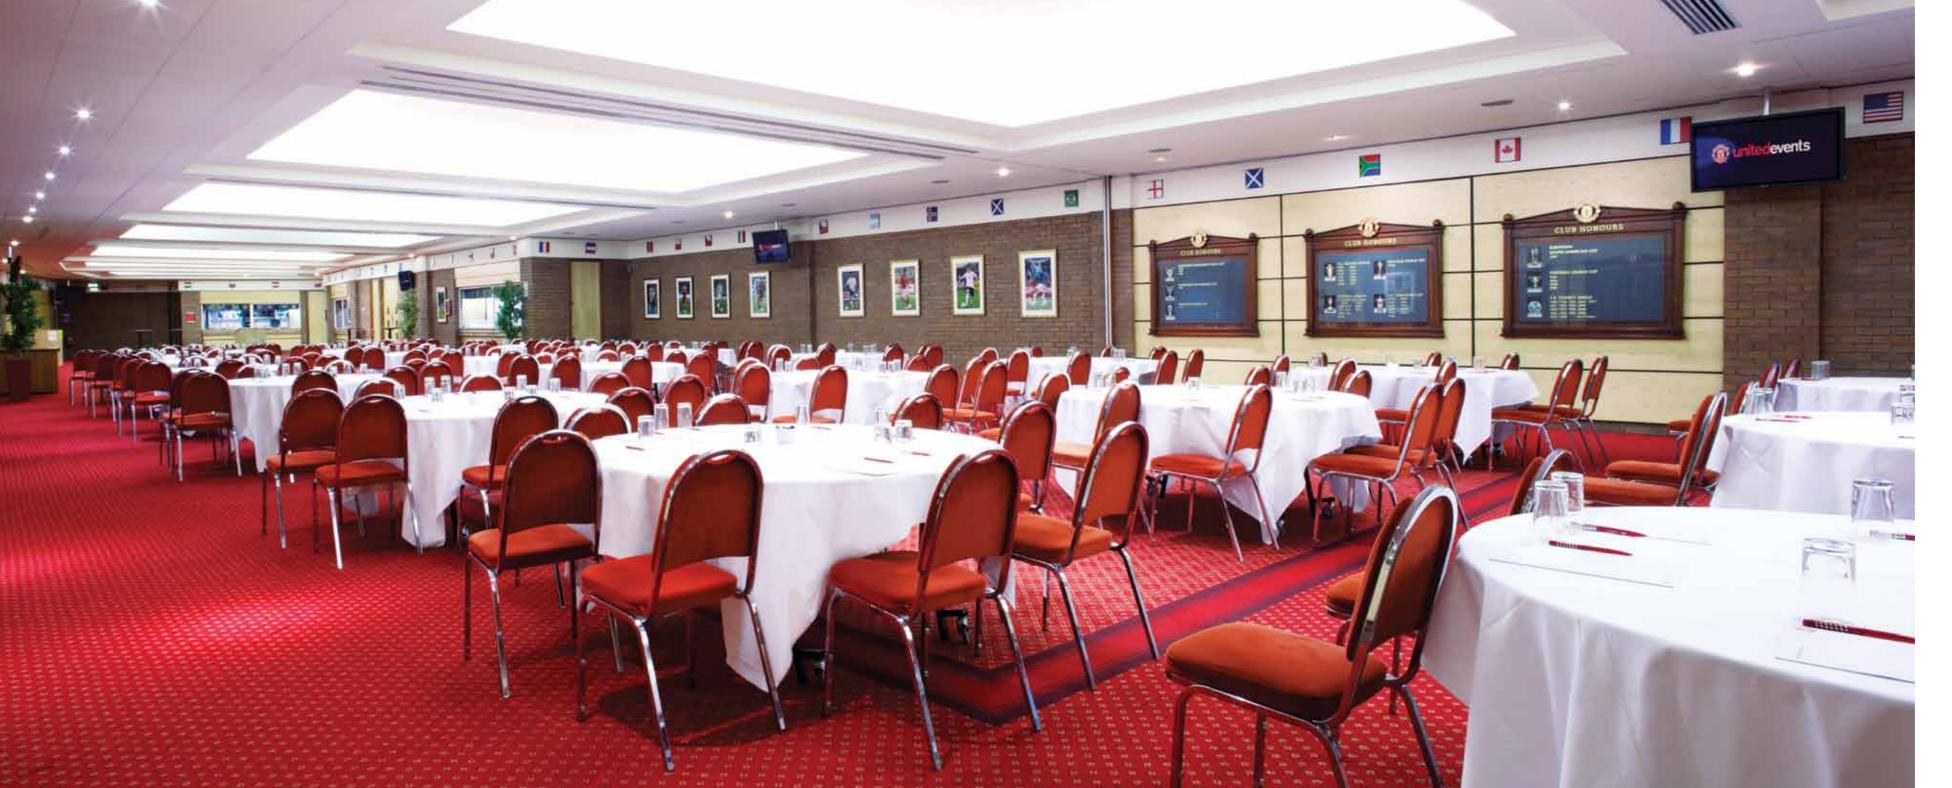

## International Suite

This suite can't help but have impact. As one of our largest spaces, it is the ideal choice when you want to make a statement. Such is its size and scale you can even drive a car into it! Whether using it for a gala dinner, a fashion show or an exhibition, your guests are sure to be impressed. Greatness lines the walls in the form of cabinet encased club honours, meanwhile plenty of plasmas and four bars make it a totally inclusive and vibrant room.

| Suite Style  | Capacity |
|--------------|----------|
| Theatre      | 639      |
| Classroom    | 204      |
| Cabaret 8s   | 320      |
| Cabaret 6s   | 240      |
| Boardroom    | _        |
| U-shape      | -        |
| Lunch/Dinner | 580      |
| Dinner/Dance | 460      |
| Reception    | 600      |
|              |          |