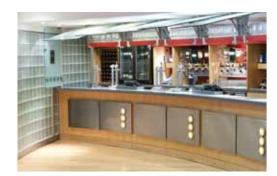

## Europa Suite

The split-level Europa can be divided into four soundproof rooms, making it ideal if flexibility and concentration are needed. Three syndicate rooms can hold up to 30 people each in theatre style. An in-built dance floor makes entertaining hassle-free in this striking space. A separate bar area just off the main room offers flexible relaxation space and inspiration in the form of quotes from the legendary former Manager, Sir Matt Busby.