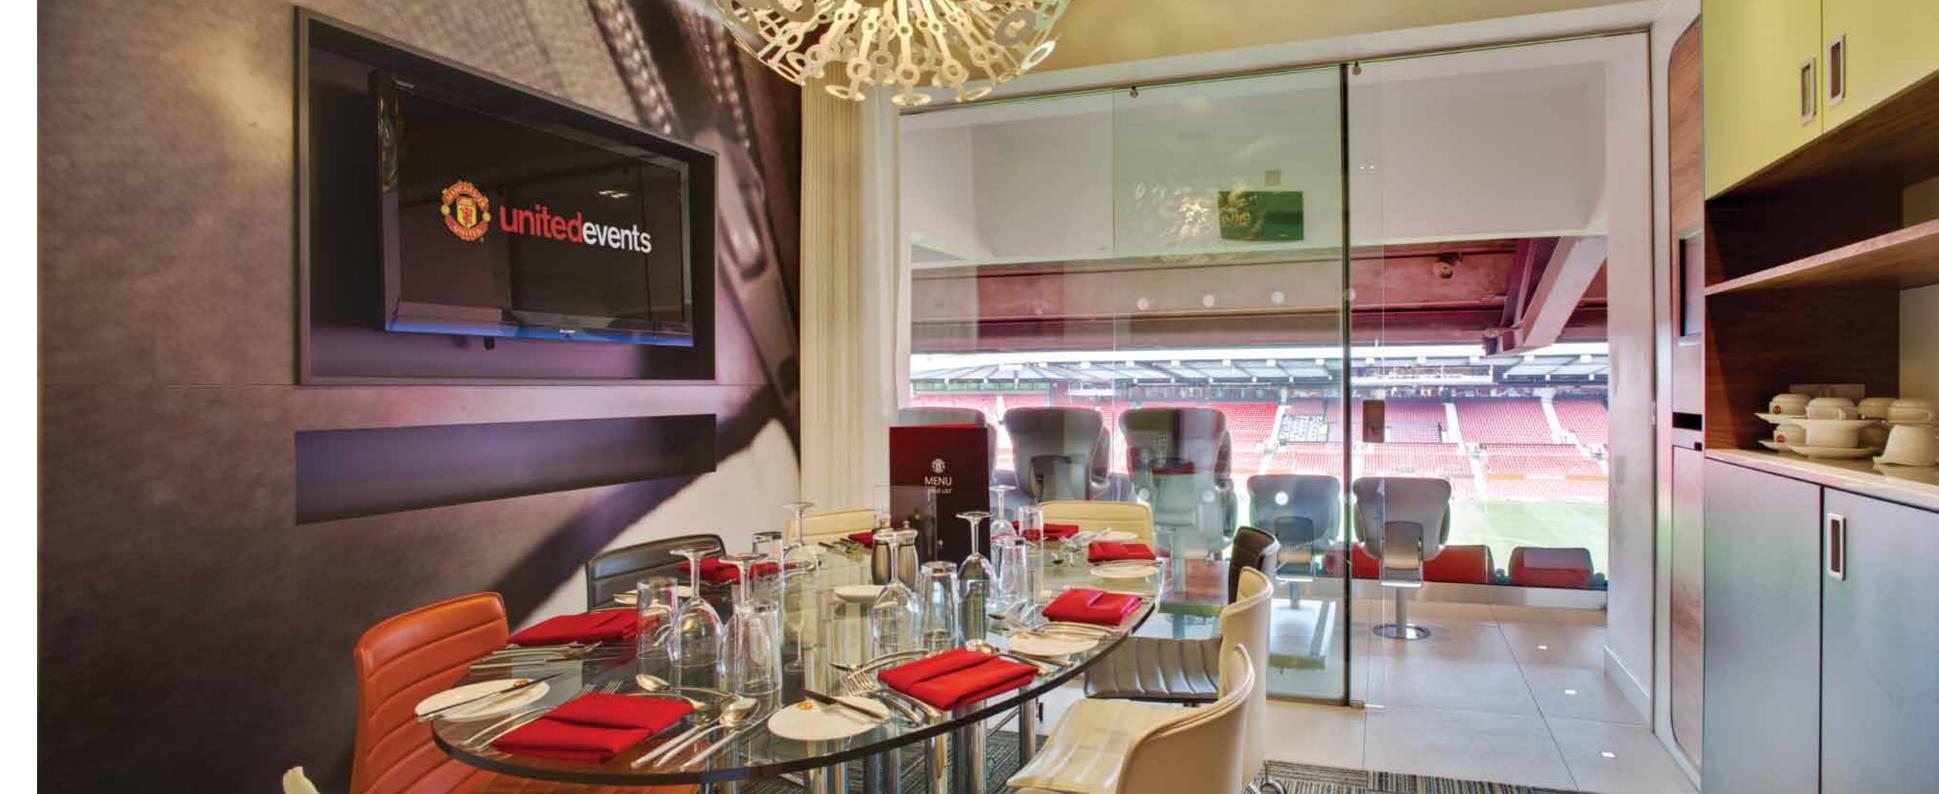

## **North Stand Boxes**

Great things can come in small packages and these stylish intimate spaces are just that. They're perfect for a private dinner. Flush plasmas, contemporary light fittings and sleek furnishings create a great space for small meetings, seating up to eight people. Let the spectacular views of the pitch inspire your guests.