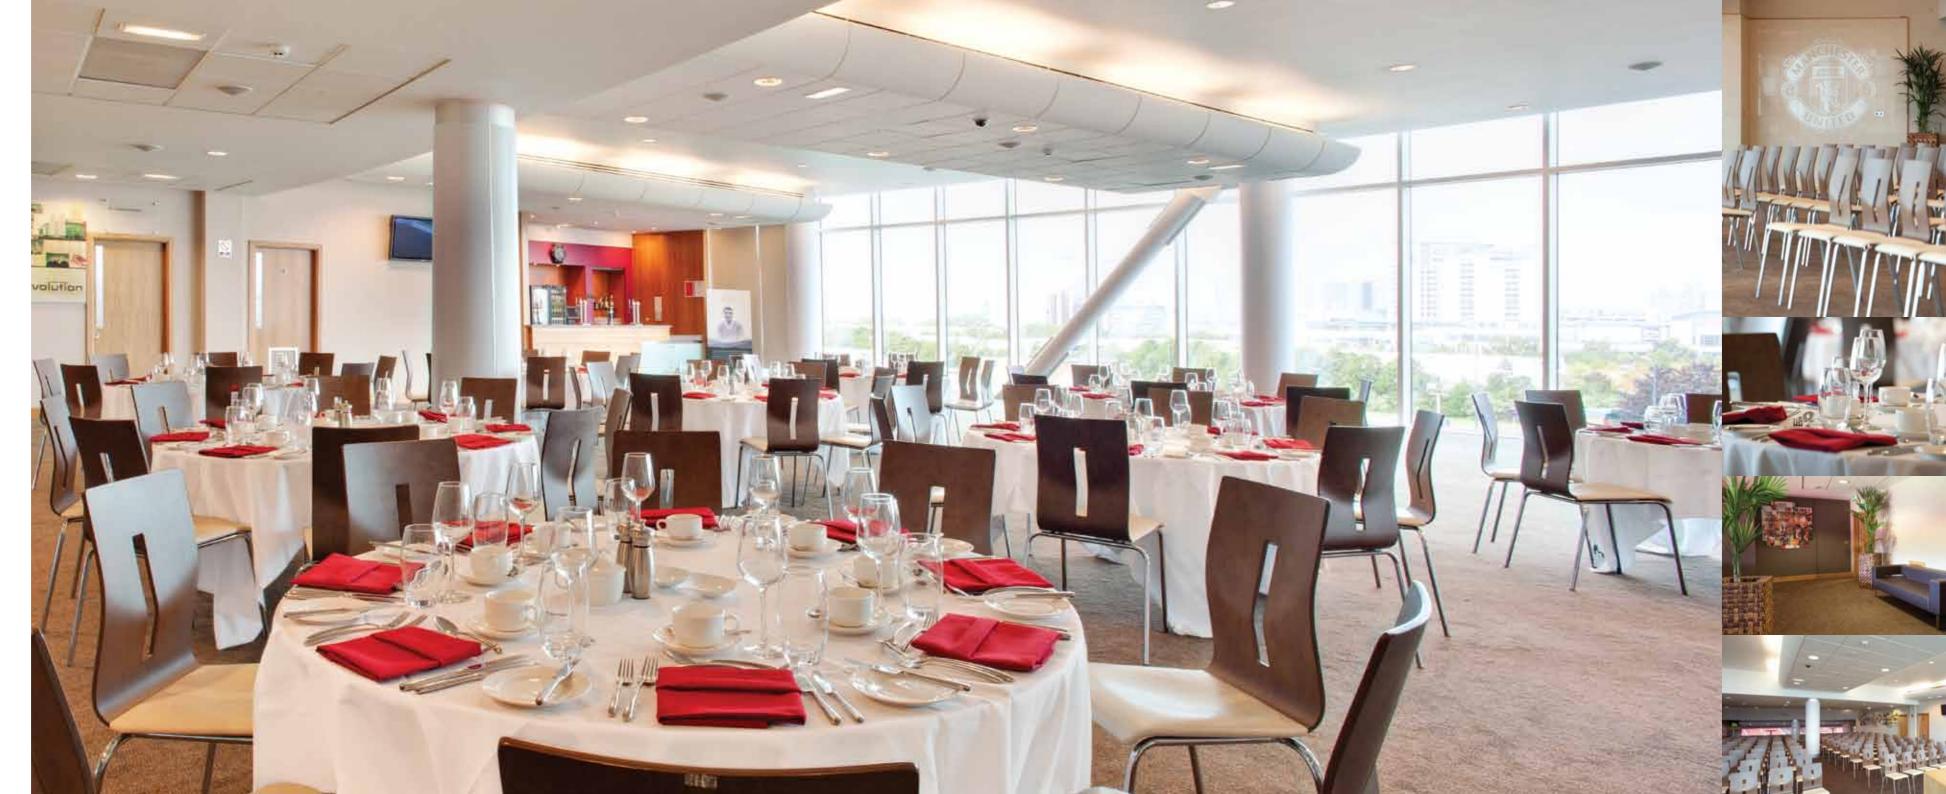

## **Evolution Suite**

This glamorous setting doesn't add a little sparkle, it adds a lot. It offers breathtaking panoramic views of the famous pitch with floor to ceiling windows on both sides of this split-level room. But what's even better, it gives you a large creative and flexible space in which to play.

Here's a space to create real drama, enhanced by the historic artefacts of the club, the stadium and the nearby quays. A fabulous bar within the suite means entertaining is glamorously easy. With a name like the Evolution Suite, what better space could there be in which to evolve your business?